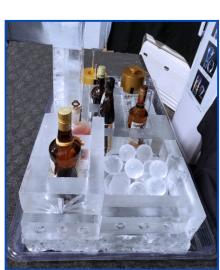

## Craft Ice Station

Frozen Memories Inc. 403-936-2345 <a href="mailto:ice2order@gmail.com">ice2order@gmail.com</a> www.icesculpture.ca

- holds 5 bottles and has a working area where the bartender can mix drinks and make the ice spheres or diamonds.
- has a storage area for pre-made spheres or diamonds.
- choice of ice centerpiece logo, monogram or design from our selection (SP-01 to SP-29).
- dimensions are 40" wide x 20" deep x ~36" high
- includes the use of one of our ice presses choice of sphere maker press or diamond press.
- includes 40 craft ice cubes for use in the ice press and choice of 24 pre-made spheres or pre-made diamonds.

### \$525 + GST

- add \$25 + GST for luge run
- 40"x20" drainage tray is included
- add \$15 + GST for spotlight (optional)

Delivery/setup fees may apply (depending on location and time).

Optional: removal of ice sculpture at end of event - \$75 + GST.