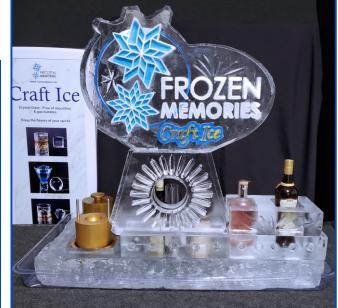

## Craft Ice Station

Frozen Memories Inc. 403-936-2345 <a href="mailto:ice2order@gmail.com">ice2order@gmail.com</a> www.icesculpture.ca

- holds 5 bottles and has a working area where the bartender can mix drinks and make the ice spheres or diamonds.
- has a storage area for pre-made spheres or diamonds.
- choice of ice centerpiece logo, monogram or design from our selection (SP-01 to SP-29).
- dimensions are 40" wide x 20" deep x ~36" high
- includes the use of one of our ice presses choice of sphere maker press or diamond press.
- includes 40 craft ice cubes for use in the ice press and choice of 24 pre-made spheres or pre-made diamonds.

### \$525 + GST

- add \$25 + GST for luge run
- 40"x20" drainage tray is included
- add \$15 + GST for spotlight (optional)

Delivery/setup fees may apply (depending on location and time).

Optional: removal of ice sculpture at end of event - \$75 + GST.