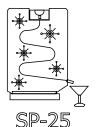

- choice of ice centerpiece logo, monogram or design from our selection (SP-01 to SP-29).
- dimensions are 40" wide x 20" deep x ~36" high
- includes the use of one of our ice presses choice of sphere maker press or diamond press.
- includes 40 craft ice cubes for use in the ice press and choice of 24 pre-made spheres or pre-made diamonds.

### \$525 + GST

- add \$25 + GST for luge run
- 40"x20" drainage tray is included
- add \$15 + GST for spotlight (optional)

Delivery/setup fees may apply (depending on location and time).

Optional: removal of ice sculpture at end of event - \$75 + GST.









# Craft Ice Station - design options

Frozen Memories Inc. 403-936-2345 ice2order@gmail.com www.icesculpture.ca

#### WEDDING



#### **ETHNIC**



### **ANNIVERSARY**



### **LUGE RUNS**













SP-27

SP-28