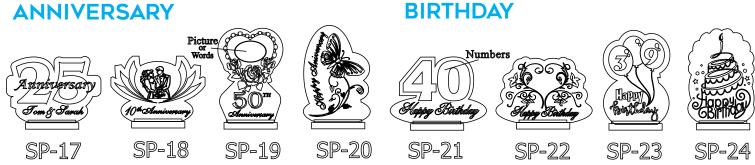

e spheres or diamonds.
- choice of ice centerpiece logo, monogram or design from our selection (SP-01 to SP-29).
- dimensions are 40" wide x 20" deep x ~36" high
- includes the use of one of our ice presses choice of sphere maker press or diamond press.
- includes 40 craft ice cubes for use in the ice press and choice of 24 pre-made spheres or pre-made diamonds.

### \$525 + GST

- add \$25 + GST for luge run
- 40"x20" drainage tray is included
- add \$15 + GST for spotlight (optional)

Delivery/setup fees may apply (depending on location and time).

Optional: removal of ice sculpture at end of event - \$75 + GST.









# Craft Ice Station - design options

Frozen Memories Inc. 403-936-2345 ice2order@gmail.com www.icesculpture.ca

#### WEDDING



#### **ETHNIC**



### **ANNIVERSARY**



### **LUGE RUNS**













SP-27

SP-28