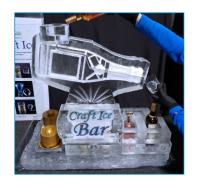

## Craft Ice Station

Frozen Memories Inc. 403-936-2345 <a href="mailto:ice2order@gmail.com">ice2order@gmail.com</a> www.icesculpture.ca

- holds 5 bottles and has a working area where the bartender can mix drinks and make the ice spheres or diamonds.
- has a storage area for pre-made spheres or diamonds.
- choice of ice centerpiece logo, monogram or design from our selection (SP-01 to SP-29).
- dimensions are 40" wide x 20" deep x ~36" high
- includes the use of one of our ice presses choice of sphere maker press or diamond press.
- includes 40 craft ice cubes for use in the ice press and choice of 24 pre-made spheres or pre-made diamonds.

### \$525 + GST

- add \$25 + GST for luge run
- 40"x20" drainage tray is included
- add \$15 + GST for spotlight (optional)

Delivery/setup fees may apply (depending on location and time).

Optional: removal of ice sculpture at end of event - \$75 + GST.