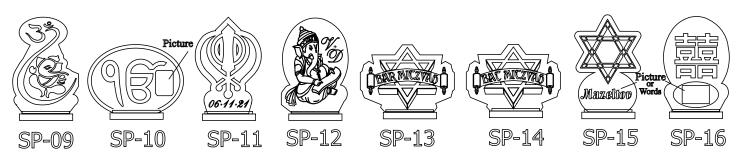

torage area for pre-made spheres or diamonds.
- choice of ice centerpiece logo, monogram or design from our selection (SP-01 to SP-29).
- dimensions are 40" wide x 20" deep x ~36" high
- includes the use of one of our ice presses choice of sphere maker press or diamond press.
- includes 40 craft ice cubes for use in the ice press and choice of 24 pre-made spheres or pre-made diamonds.

### \$525 + GST

- add \$25 + GST for luge run
- 40"x20" drainage tray is included
- add \$15 + GST for spotlight (optional)

Delivery/setup fees may apply (depending on location and time).

Optional: removal of ice sculpture at end of event - \$75 + GST.









# Craft Ice Station - design options

Frozen Memories Inc. 403-936-2345 ice2order@gmail.com www.icesculpture.ca

#### WEDDING



#### **ETHNIC**



### **ANNIVERSARY**



### **LUGE RUNS**













SP-27

SP-28