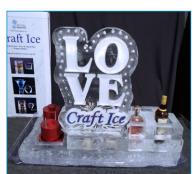

## Craft Ice Station

Frozen Memories Inc. 403-936-2345 <a href="mailto:ice2order@gmail.com">ice2order@gmail.com</a> www.icesculpture.ca

- holds 5 bottles and has a working area where the bartender can mix drinks and make the ice spheres or diamonds.
- has a storage area for pre-made spheres or diamonds.
- choice of ice centerpiece logo, monogram or design from our selection (SP-01 to SP-29).
- dimensions are 40" wide x 20" deep x ~36" high
- includes the use of one of our ice presses choice of sphere maker press or diamond press.
- includes 40 craft ice cubes for use in the ice press and choice of 24 pre-made spheres or pre-made diamonds.

# Craft Ice Station - design options

Frozen Memories Inc. 403-936-2345 ice2order@gmail.com www.icesculpture.ca