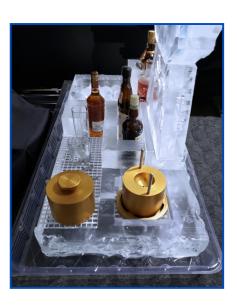

## Craft Ice Station

Frozen Memories Inc. 403-936-2345 <a href="mailto:ice2order@gmail.com">ice2order@gmail.com</a> www.icesculpture.ca

- holds 5 bottles and has a working area where the bartender can mix drinks and make the ice spheres or diamonds.
- has a storage area for pre-made spheres or diamonds.
- choice of ice centerpiece logo, monogram or design from our selection (SP-01 to SP-29).
- dimensions are 40" wide x 20" deep x ~36" high
- includes the use of one of our ice presses choice of sphere maker press or diamond press.
- includes 40 craft ice cubes for use in the ice press and choice of 24 pre-made spheres or pre-made diamonds.

### \$525 + GST

- add \$25 + GST for luge run
- 40"x20" drainage tray is included
- add \$15 + GST for spotlight (optional)

Delivery/setup fees may apply (depending on location and time).

Optional: removal of ice sculpture at end of event - \$75 + GST.